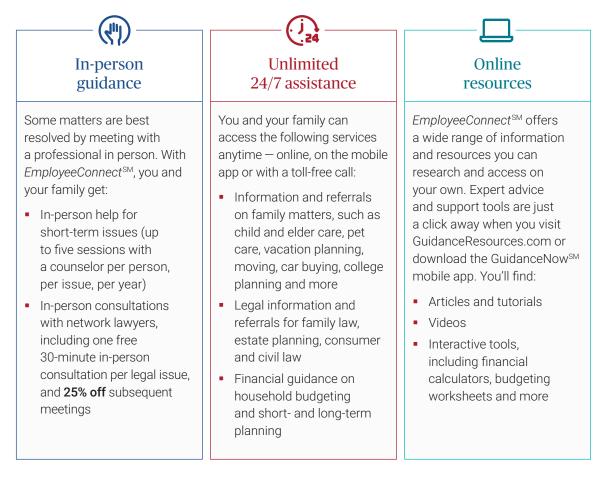

### Unlimited 24/7 assistance

You can access the following services anytime, online or with a toll-free call:

- Information, resources, and referrals on family matters, such as child and elder care; kennels and pet care; event and vacation planning; moving and relocation; car buying; college planning; and more
- Legal information and referrals for situations requiring expertise in family law, estate planning, landlord/tenant relations, consumer and civil law, and more
- Guidance with financial matters, including household budgeting, and shortand long-term planning

### **In-person guidance**

Some matters are best resolved by meeting with a professional in person. With *EmployeeConnect*, you get:

- In-person help for short-term issues (up to five\* sessions with a counselor per person, per issue, per year)
- In-person consultations with network lawyers, including one free 30-minute in-person consultation per legal issue, and subsequent meetings at a reduced fee

### **Online resources**

*EmployeeConnect* offers a wide range of information and resources that you can research and access on your own just by visiting GuidanceResources.com. You'll find:

- Articles and tutorials
- Streaming videos
- Interactive tools including financial calculators, budgeting spreadsheets, and a language translator