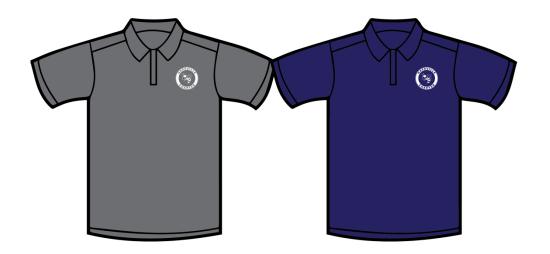

## 2017 - 2018 ORDER FORM

1-4 Shirt(s) \$20.00 per shirt

5 or more shirts \$15.00 per shirt

The dri-fit shirt is manufactured by Port Authority and is 100% Polyester. Shirts are machine washable cold and tumble dry low.

|                                | S | M | L | XL | XXL | XXXL | XXXXL |
|--------------------------------|---|---|---|----|-----|------|-------|
| Navy                           |   |   |   |    |     |      |       |
| Blue                           |   |   |   |    |     |      |       |
| Gray                           |   |   |   |    |     |      |       |
|                                |   |   |   |    |     |      |       |
| Total Number of Shirts Ordered |   |   |   |    |     |      |       |
|                                |   |   |   |    |     |      |       |
| Amount                         |   |   |   |    |     |      |       |
|                                |   |   |   |    |     |      |       |
| Student                        |   |   |   |    |     |      |       |
|                                |   |   |   |    |     |      |       |
| Grade                          |   |   |   |    |     |      |       |
|                                |   |   |   |    |     |      |       |
| Parent/Guardian                |   |   |   |    |     |      |       |
|                                |   |   |   |    |     |      |       |